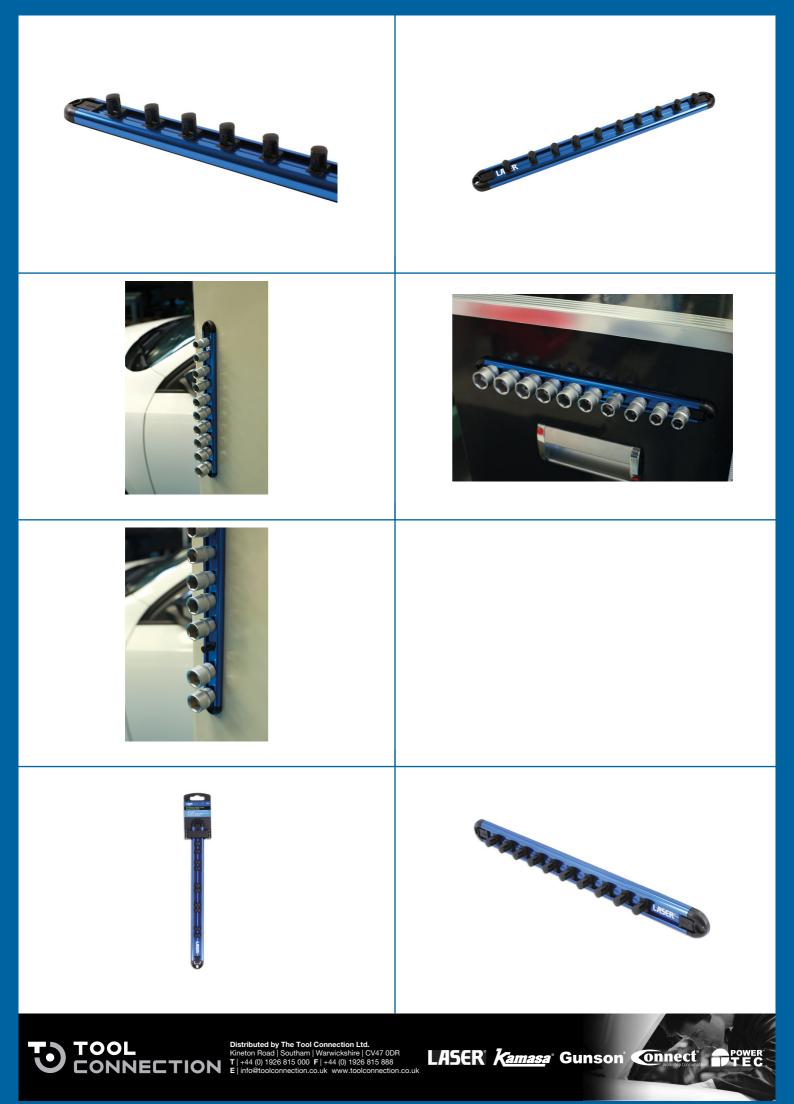

## Laser Tools Racing 45 Degree Quick Lock Socket Rail

Laser Tools Racing magnetic socket rail, holds ten standard 3/8" drive sockets with 45 degree quick lock mechanism. Powerful rare earth neodymium magnets hold the socket rail securely on any ferrous metal surface and there is a soft, non-scratch backing for protection. The rail is manufactured from lightweight anodized aluminium. A smart, efficient way to keep sockets organized and ready to use.

## **Additional Information**

- Magnetic rail holds 10 standard 3/8"D sockets.
- 'Strong rare earth (NdFeB) magnets for secure holding with scratch free soft backing for surface protection. •
- Manufactured from anodised aluminium. Laser Tools Racing brand. Rail dimensions: 340 x 28mm.
- · 45 degree quick lock design for fast, convenient socket storage.
- 1/4"D and 1/2"D socket rails also available, please see Laser Part Nos. 8086 (1/4"D) and 8088 (1/2"D).